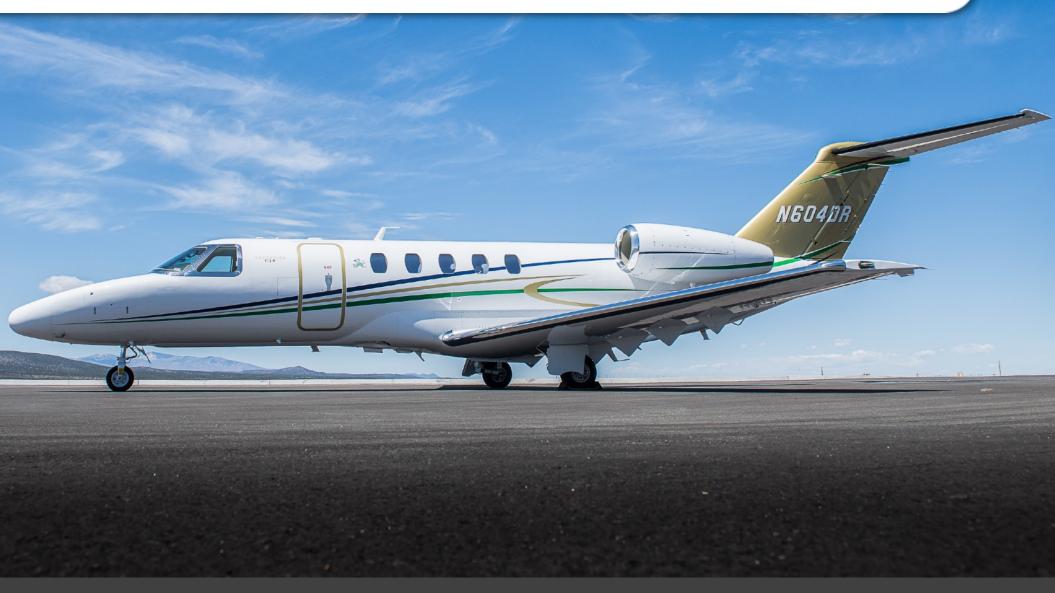

## CITATION CJ4

SN **525C-0201** 

YEAR & MODEL: 2015 CITATION CJ4 AIRFRAME TT: 1,139 SNEW

REGISTRATION: N604DR LOCATION: SANTA FE, NM

#### **EXTERIOR & PAINT:**

2015 Factory Original
White base with Gold Vertical Stabilizer
Gold, Blue, and Green Accent Striping