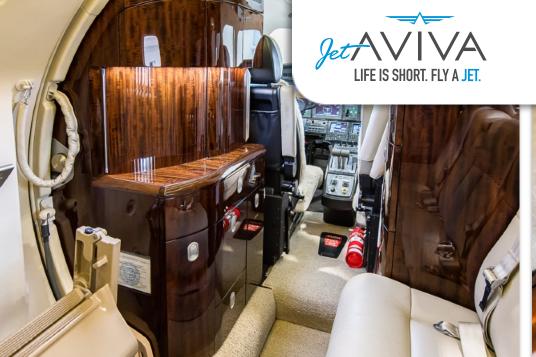

#### **INTERIOR & CABIN:**

2015 Factory Original
Silver Frost Interior scheme
High gloss wood veneer and brushed aluminum hardware
Cabin seating for 9 passengers
Six cabin seats and right-hand forward side-facing 2 place divan + belted lavatory
Four (4) Executive Writing Tables
Forward LH Refreshment Center