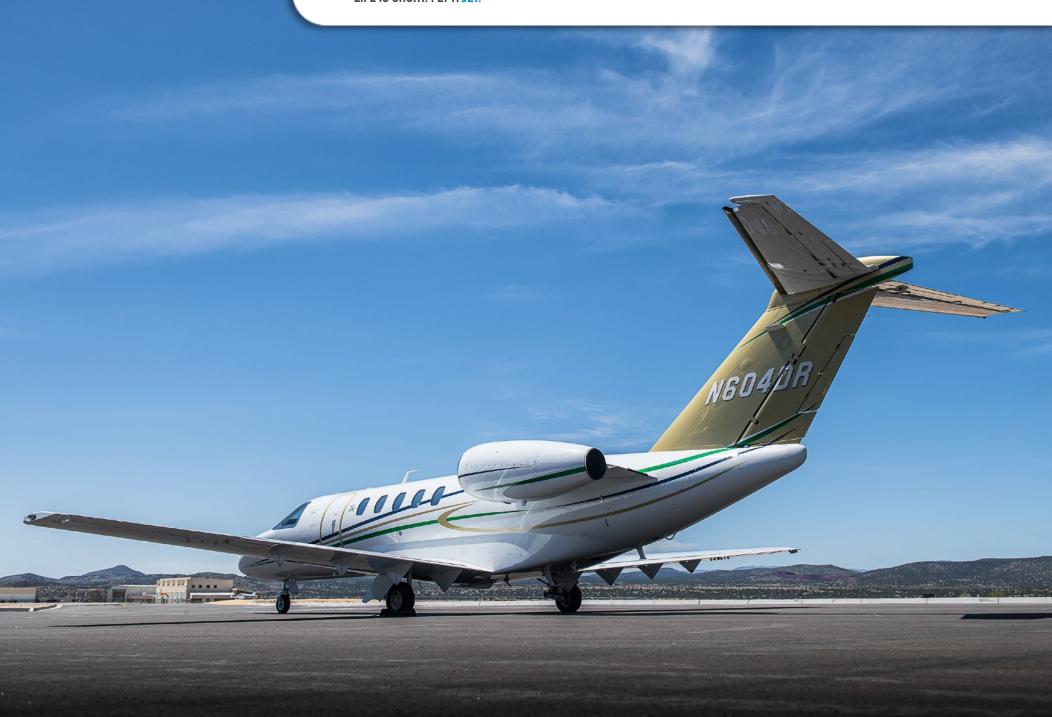

## CITATION CJ4

SN **525C-0201** 

YEAR & MODEL: 2015 CITATION CJ4 AIRFRAME TT: 1,139 SNEW

REGISTRATION: N604DR LOCATION: SANTA FE, NM

#### **EXTERIOR & PAINT:**

2015 Factory Original
White base with Gold Vertical Stabilizer
Gold, Blue, and Green Accent Striping