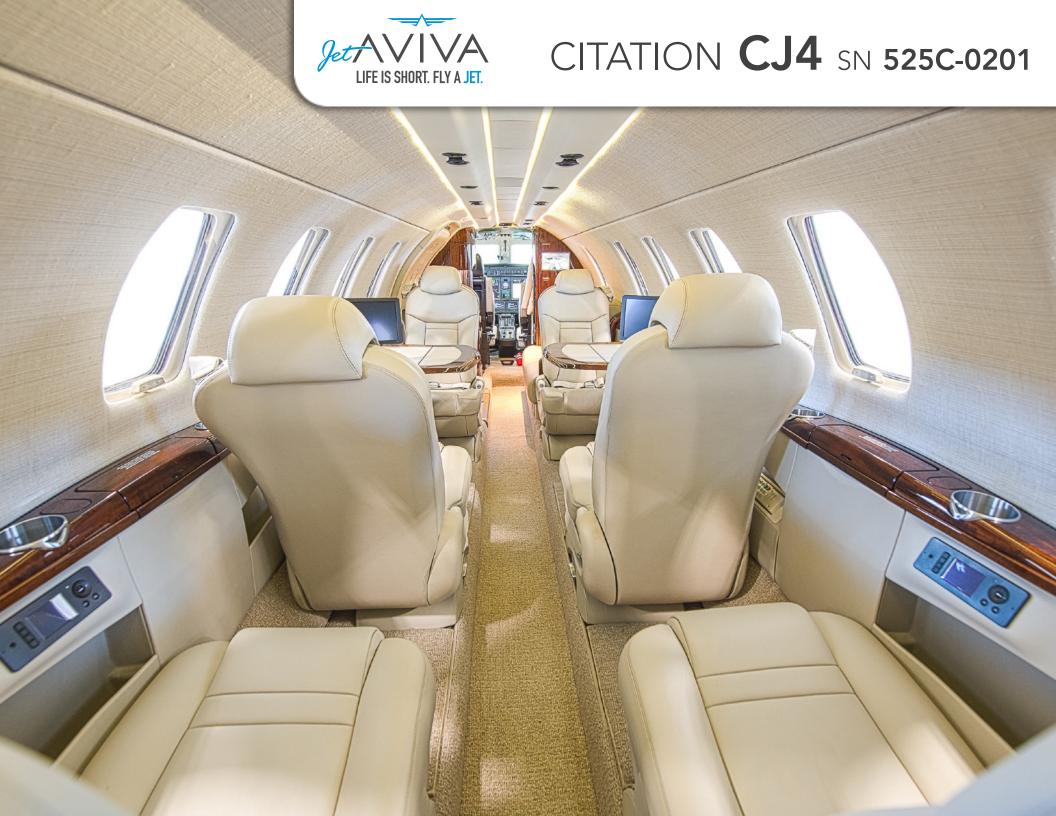

#### **INTERIOR & CABIN:**

2015 Factory Original
Silver Frost Interior scheme
High gloss wood veneer and brushed aluminum hardware
Cabin seating for 9 passengers
Six cabin seats and right-hand forward side-facing 2 place divan + belted lavatory
Four (4) Executive Writing Tables
Forward LH Refreshment Center

# Jeth VIVA CITATION CJ4 SN 525C-0201