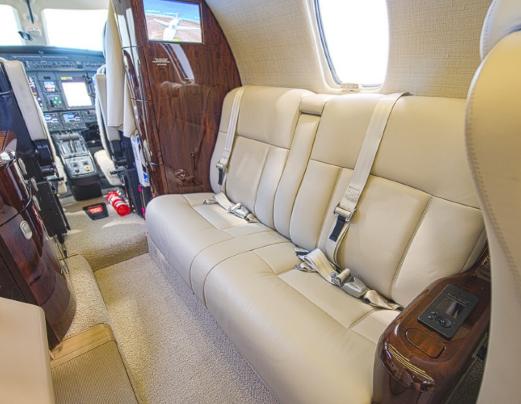

#### **INTERIOR & CABIN:**

2015 Factory Original
Silver Frost Interior scheme
High gloss wood veneer and brushed aluminum hardware
Cabin seating for 9 passengers
Six cabin seats and right-hand forward side-facing 2 place divan + belted lavatory
Four (4) Executive Writing Tables
Forward LH Refreshment Center