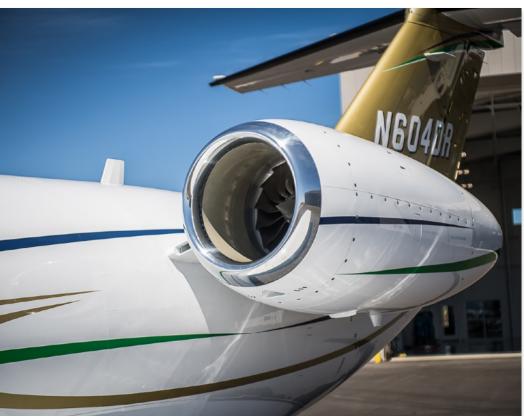

#### **ENGINES:**

(2) Williams FJ44-4A Turbofan Engines 1,139 / 1,139 Hours Since New Enrolled on TAP Advantage Blue

#### **EXTERIOR & PAINT:**

2015 Factory Original
White base with Gold Vertical Stabilizer
Gold, Blue, and Green Accent Striping