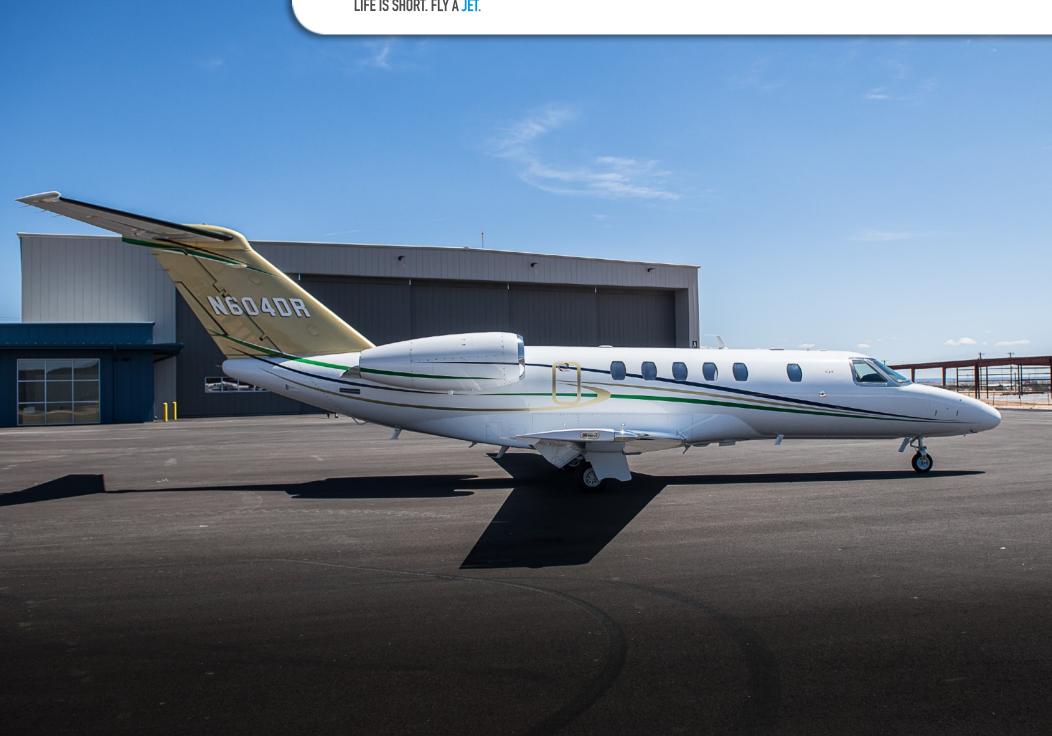

## CITATION CJ4

SN **525C-0201** 

YEAR & MODEL: 2015 CITATION CJ4 AIRFRAME TT: 1,139 SNEW

REGISTRATION: N604DR LOCATION: SANTA FE, NM

#### **EXTERIOR & PAINT:**

2015 Factory Original
White base with Gold Vertical Stabilizer
Gold, Blue, and Green Accent Striping

#### **INTERIOR & CABIN:**

2015 Factory Original
Silver Frost Interior scheme
High gloss wood veneer and brushed aluminum hardware
Cabin seating for 9 passengers
Six cabin seats and right-hand forward side-facing 2 place divan + belted lavatory
Four (4) Executive Writing Tables
Forward LH Refreshment Center