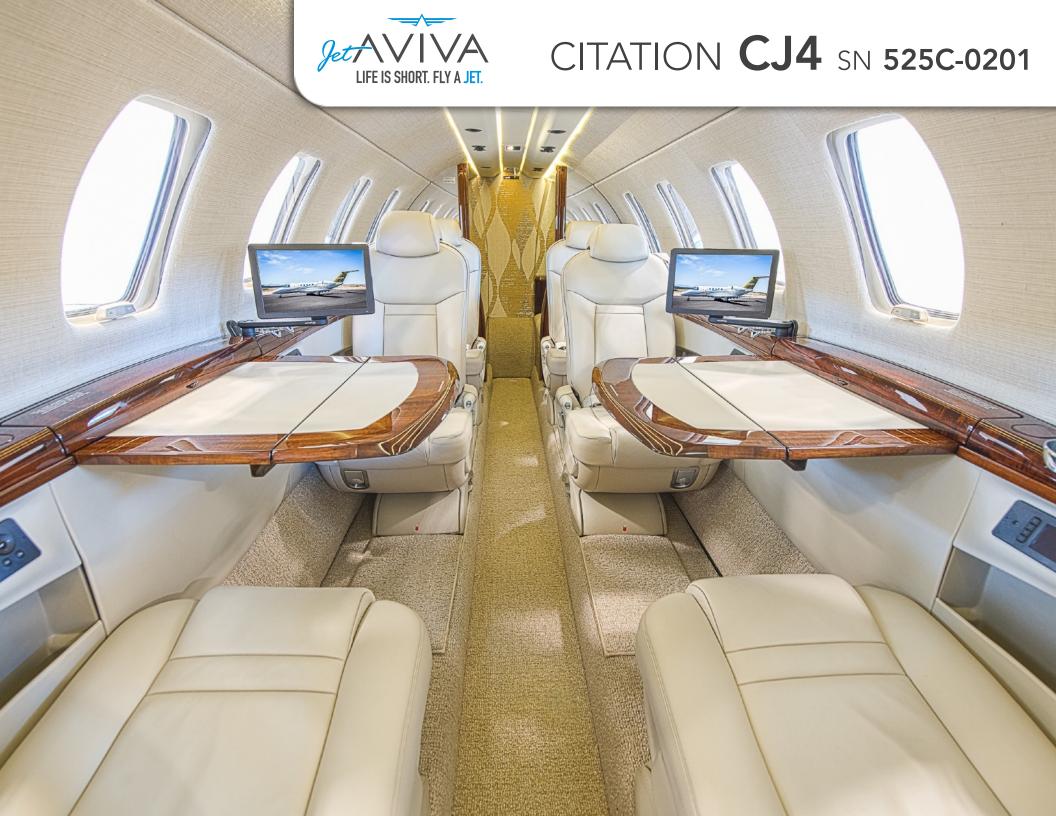

#### **INTERIOR & CABIN:**

2015 Factory Original
Silver Frost Interior scheme
High gloss wood veneer and brushed aluminum hardware
Cabin seating for 9 passengers
Six cabin seats and right-hand forward side-facing 2 place divan + belted lavatory
Four (4) Executive Writing Tables
Forward LH Refreshment Center