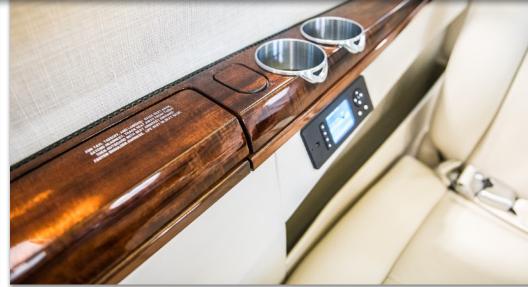

#### **INTERIOR & CABIN:**

2015 Factory Original
Silver Frost Interior scheme
High gloss wood veneer and brushed aluminum hardware
Cabin seating for 9 passengers
Six cabin seats and right-hand forward side-facing 2 place divan + belted lavatory
Four (4) Executive Writing Tables
Forward LH Refreshment Center