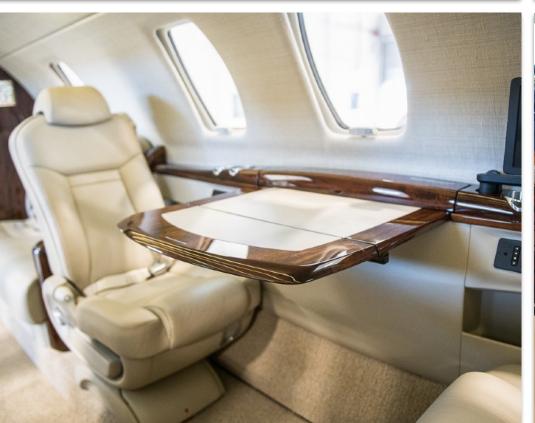

#### **INTERIOR & CABIN:**

2015 Factory Original
Silver Frost Interior scheme
High gloss wood veneer and brushed aluminum hardware
Cabin seating for 9 passengers
Six cabin seats and right-hand forward side-facing 2 place divan + belted lavatory
Four (4) Executive Writing Tables
Forward LH Refreshment Center