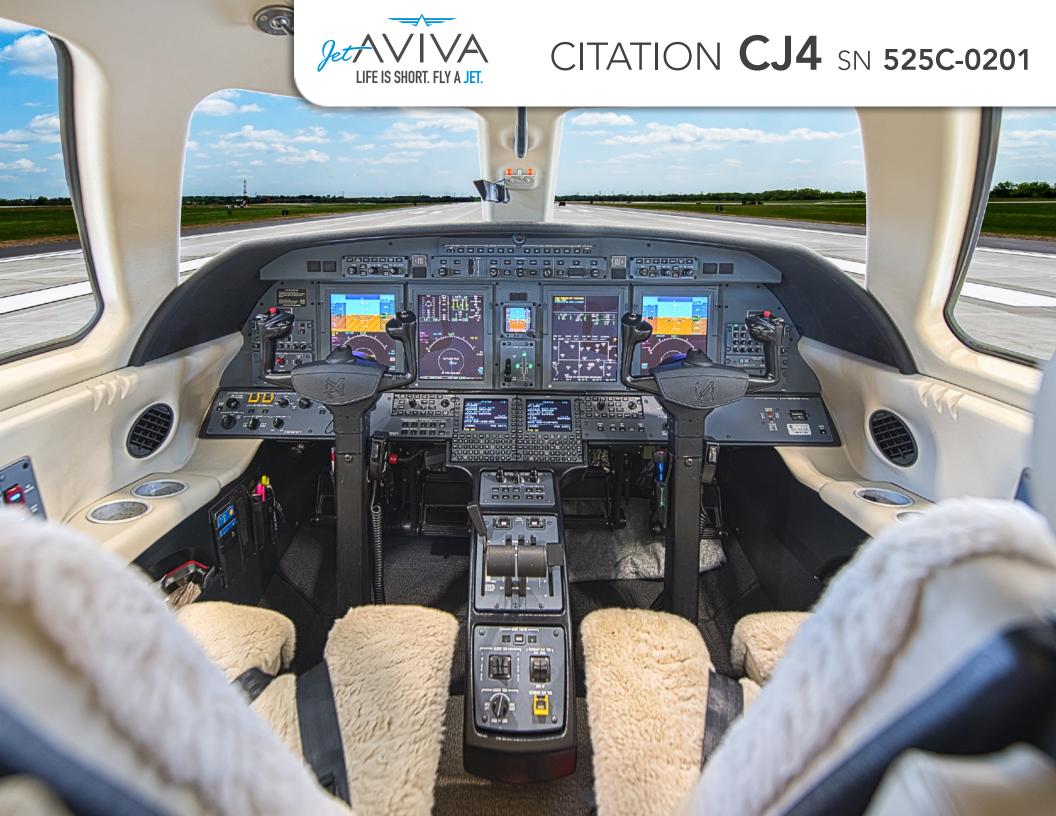

#### **AVIONICS:**

Pro Line 21 Integrated Avionics Suite Four (4) Screen EFIS Collins Integrated Flight Director Dual Collins VHF-4000 Comms Dual Collins NAV-4500 NAVs Single Collins DME-4000 DME Collins ALT-4000 Radio Altimeter Dual Collins FMS-3000 w/ GPS-4000S Provisions Only: HF-9000 With SELCAL Dual Collins Mode S diversity transponders with Enhanced Surveillance Collins TSS-4100 (TCAS II) Mark VIII EGPWS / TAWS L3 WX-1000E Stormscope Lightning Detection Cockpit Voice Recorder Collins RTA-4112 Weather Radar XM Satellite Weather