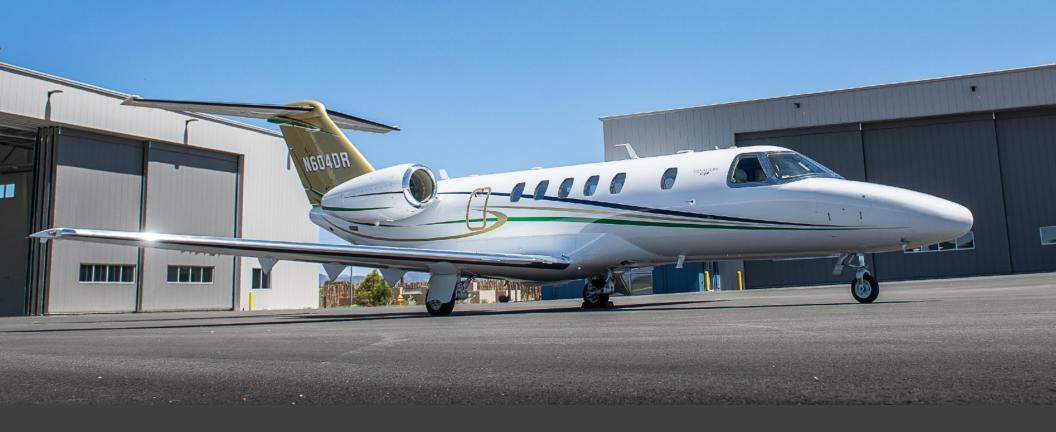

## CITATION CJ4

SN **525C-0201** 

YEAR & MODEL: 2015 CITATION CJ4 AIRFRAME TT: 1,139 SNEW

REGISTRATION: N604DR LOCATION: SANTA FE, NM

#### **EXTERIOR & PAINT:**

2015 Factory Original
White base with Gold Vertical Stabilizer
Gold, Blue, and Green Accent Striping